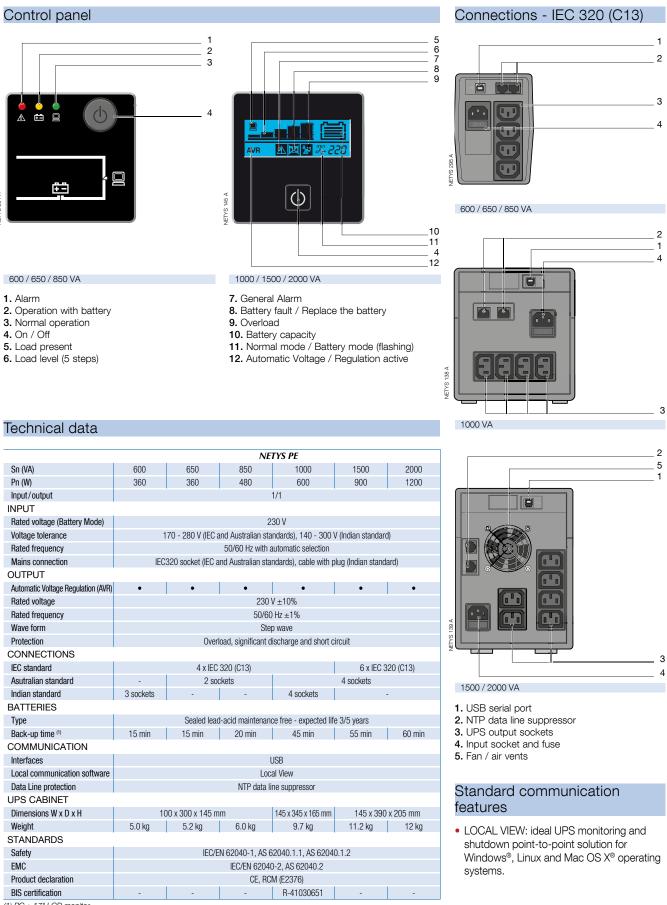

#### Easy to use

• Control panel with graphical icons LCD / LEDs allowing the operating mode to be easily monitored.

#### **Output connections**

> IEC socket 320 (C13)

Australian standard

> Indian standard (BIS compliant)

Some models may not be available in your country - please check with your local sales office.